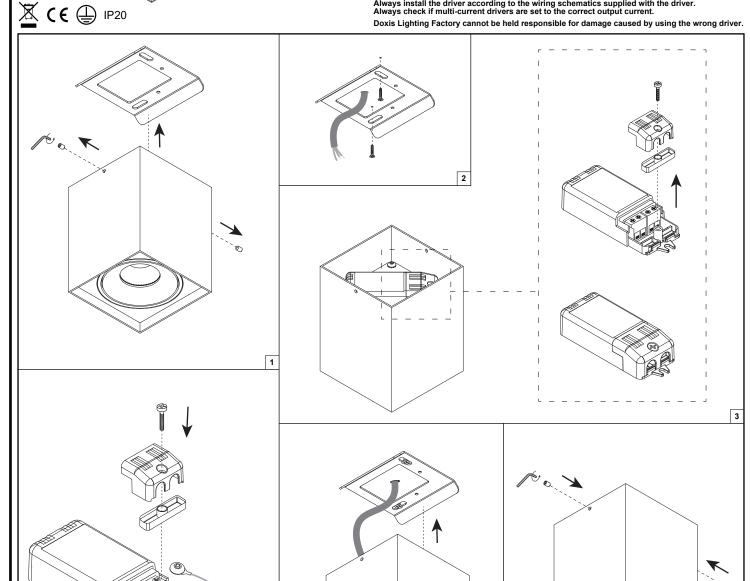

## Titan Box Single Surface Mounted

Instructions:

1. Remove set screws and mounting plate from the box

2. Fix mounting plate against ceiling

3. Open strain relief cover inside the box (do not remove the driver from the box)

4. Connect 230V to connector and close the cover

5. Place box over the mounting plate so that it is flush against the ceiling

6. Screw the set screws back into the box so that it fixates to the mounting plate